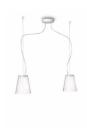

## giving light a new experience

Fusing traditional looks with state-of-the-art light and materials, this classic lampshadestyle clear dimmable pendant casts a perfectly conical beam of light that magically tapers down to a single point.

#### **Product Dimensions**

- Length: 190 cm
- Width: 20 cm
- Height: 150 cm

Issue date 2008-10-26

© 2008 Koninklijke Philips Electronics N.V. All Rights reserved.

Version: 2.0.1

Specifications are subject to change without notice. Trademarks are the property of Koninklijke Philips Electronics N.V. or their respective owners.